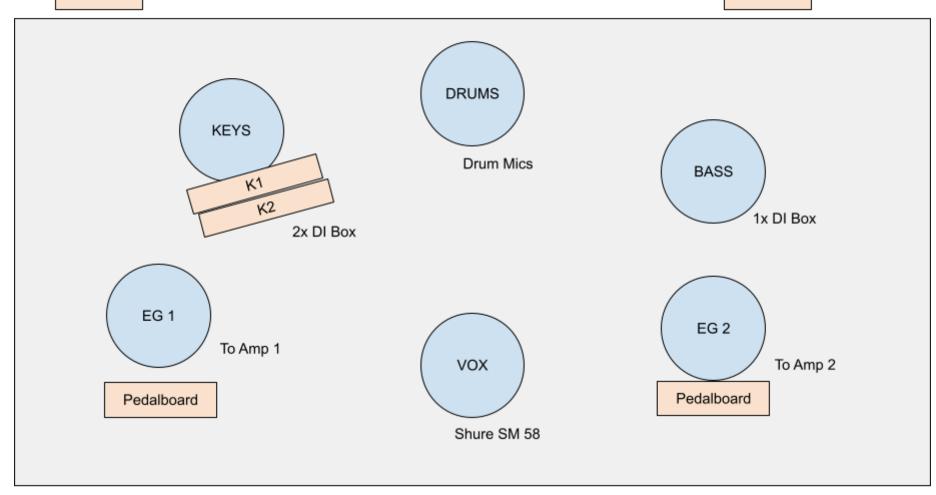

## **Equipment and Backline**

| Instrument | Qty | Amp | DI  | Mic | Band Equipment                                                    | Backline Needed                                                                                                     | Remarks                                  |
|------------|-----|-----|-----|-----|-------------------------------------------------------------------|---------------------------------------------------------------------------------------------------------------------|------------------------------------------|
| Drums      | 1   | -   | -   | YES | 1x Snare Drum<br>4x Drumsticks (Pair)                             | 1x Drum Body with Pedal 1x High Tom 1x Mid Tom 1x Floor Tom 1x Hi-Hat 2x Crash Cymbal 1x Ride Cymbal 1x Drum Throne |                                          |
| Keyboard   | 2   | -   | YES | -   | 1x Korg Kross 2 88-key<br>1x Roland Juno DS61<br>2x Power Adaptor | 1x Two-Tiered Keyboard Stand<br>2x DI Box<br>2x Instrument Cable                                                    | Bottom: Korg Kross 2<br>Top: Roland Juno |
| Guitar     | 2   | YES | -   | YES | 2x Fender Strat<br>2x Guitar Pedalboard                           | 2x Guitar Amplifier<br>2x Guitar Stand<br>2x Instrument Cable                                                       |                                          |
| Bass       | 1   | -   | Yes | -   | 1x Cort Bass                                                      | 1x DI Box<br>1x Instrument Cable                                                                                    |                                          |
| Vocal      | 1   |     |     | 1   |                                                                   | 1x Vocal Microphone                                                                                                 |                                          |
| Misc       |     |     |     |     |                                                                   | 2x Wedges                                                                                                           | For Drummer and Vocals                   |

## **Channel Input List**

| Channel | Instrument        | Input          |
|---------|-------------------|----------------|
| 1       | Kick              | Shure Beta 52A |
| 2       | Snare             | Shure SM 57    |
| 3       | Toms              | Shure SM 57    |
| 4       | Floor Tom         | Shure SM 57    |
| 5       | Hi Hat            | Shure SM 57    |
| 6       | OH L              | AKG C214       |
| 7       | OH R              | AKG C214       |
| 8       | Bass Guitar       | DI             |
| 9       | Electric Guitar 1 | Shure SM 57    |
| 10      | Electric Guitar 2 | Shure SM 57    |
| 11      | Keyboard 1        | DI             |
| 12      | Keyboard 2        | DI             |
| 13      | Vocals            | Shure SM 58    |